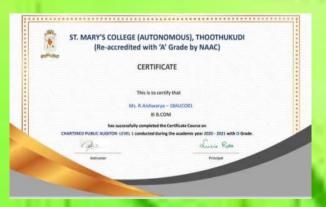

### **CERTIFICATE COURSE**

Chartered Public Auditor-level 1 was offered as Career Oriented Course by the Department of Commerce from 14th December 2020 – 08th March 2021 to the III year B.Com. students. Adv. Mr. Muthu Kumar Raja was the Instructor and the course was held after the regular college hours from 2 p.m. to 4 p.m. The students were made to

appear for written test at the end of the programme and were issued certificates with Grade levels according to their percentage of attendance.74 students were enrolled and 72 students were benefited out of this programme