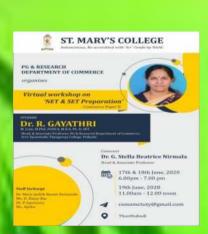

clearly in a practical way which was easy to understand.

• A Webinar on the topic "NET/SET Preparation " was organised on 17<sup>th</sup> to 19<sup>th</sup> June 2020 for the PG Students. Dr. R. Gayathri, Head & Associate Professor, PG & Research Department of Commerce, Sree Saraswathi Thyagaraja College, Pollachi was the resource person. She gave the details of of NET/SET Examination. She discussed the entire NET/SET syllabus . She

insighted the students about the ways to prepare and to crack the NET/SET with guidelines and suggested standard books.

 A Virtual Hands on Training Three Days Faculty Development Programme for Commerce and Management Faculties on Research Methodology and Data Analysis in Business Research" on 21<sup>st</sup> to 23<sup>rd</sup> July 2020 at 2p.m -5p.m. Dr. Lt.C. Dr. .Shunmugasundaram, Retd. Professor, Former Head of Commerce, Pondicherry University was the resource person. He shared his expertise in Research. He has given insights on Basic Research Concepts, Sample Size Determination, and Statistical Tools to be used in research using SPSS. Hands on Training was given on the application of statistical