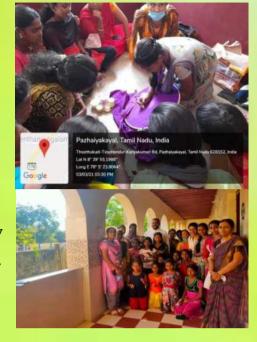

A "One Day Inception Program For Women's Welfare" was held on 03.03.2021 at Palayakayal Tuticorin District. Eight students of II B.Com (Regular), St.Mary's College (Autonomous), accompanied by Dr. P. Banumathi and Dr.P.Jayamary and CDP Co-ordinator Dr.Sr.S. Kulandai Therese. The program was held between 2.30-5.30.The CDP program started with the welcome address and prayer song. The Chief Guest for the program was Rev. Fr. Amalan, Parish Priest and Mr.Selva Kumar, Panchayat President. The Chief Guests were honoured with a shawl. Nearly 30 women and 25 children of that village attended the program. The trainers (II B.Com Students) taught them various skills like Aari Work, Thread Bangles Making, Paper Jewellery, Origami, Home-Made Sanitizer and Door Mat making from waste cloth.

The people participated very actively. It was a very interactive program. All of them were in full of strength and energy in learning new activities .All the students were very eager to teach the people and children. The Chief Guest

appreciated the entire program and promised to support to make it as a course. The students had a new experience in teaching and were motivated to help the village in self employable activities. The program ended with formal vote of thanks and promise to continue the training program in a structured manner.