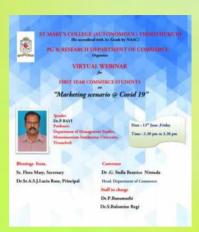

### **DEPARTMENTAL ACTIVITIES**

- A Webinar on the topic "Marketing Scenario @ COVID 19" was organised on 12<sup>th</sup> June 2020 for the I UG Students. Dr. P. Ravi, Professor, Department of Management Studies, Manomaniam Sundaranar University, Tirunelveli. He gave a talk on the importance of marketing which has not lost its value even during the pandemic. He explained about the modified Marketing Mix i.e. Product, Price, Place and Progression. The resource person explained the concept clearly with suitable practical examples which helps the students to understand the modified marketing mix easily.
- A Webinar on the topic "Prospects of Shipping Industry" was organised on 12<sup>th</sup> June 2020 for the II UG Students. Ms. Priya Edwin, Partner & Head, Pearl Shipping Agencies, Thoothukudi was the resource person. She gave a wonderful talk and discussion on the prospectus in shipping industry. Opportunities in shipping industry for women in India especially in Thoothukudi was explained in detail with outline of logistics and shipping industry process.
- A Webinar on the topic "Microfinance for Entrepreneurs" was organised on 13<sup>th</sup> June 2020 for the III UG Students. Dr. S. Amalnathan, Head, School of Business and Management, Christ (Deemed to be University), Bangalore, Karnataka was the Resource person. He gave an excellent talk about the schemes to get microfinance to start a business. He explained the concepts