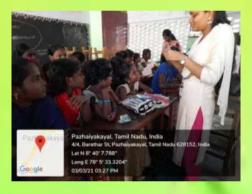

A "One Day Inception Program For Women's Welfare" was held on 03.03.2021 at Palayakayal Tuticorin District. Eight students of II B.Com (Regular), St.Mary's College (Autonomous), accompanied by Dr. P. Banumathi and Dr.P.Jayamary and CDP Co-ordinator Dr.Sr.S. Kulandai Therese. The program was held between 2.30-5.30.The CDP program started with the welcome address and prayer song. The Chief Guest for the program was Rev. Fr. Amalan, Parish Priest and Mr.Selva Kumar, Panchayat President. The Chief Guests were honoured with a shawl. Nearly 30 women and 25 children of that village attended the program. The trainers (II B.Com Students) taught them various skills like Aari Work, Thread Bangles Making, Paper Jewellery, Origami, Home-Made Sanitizer and Door Mat making from waste cloth.

#### **JEWELLERY CREATION:**

Ms. M.N Arockia Infancy Soris Ms. N.MaryAldaSlashin **BOQUET MAKING:** Ms. R.Neffi Fernando Ms. R. Sharon **SMART STITCHING (Aari Works):** Ms. V.Santhiya Joyce Mary **CRAFTS CREATION:** Ms. M.SanctaMaryanna Ms. J.R Santa Macrin **SANTIZER:** Ms. A.Maria Preethi Ms. B.Selva Lakshmi