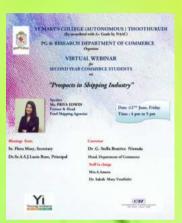

### **DEPARTMENTAL ACTIVITIES**

- A Webinar on the topic "Marketing Scenario @ COVID 19" was organised on 12<sup>th</sup> June 2020 for the I UG Students. Dr. P. Ravi, Professor, Department of Management Studies, Manomaniam Sundaranar University, Tirunelveli. He gave a talk on the importance of marketing which has not lost its value even during the pandemic. He explained about the modified Marketing Mix i.e. Product, Price, Place and Progression. The resource person explained the concept clearly with suitable practical examples which helps the students to understand the modified marketing mix easily.
- A Webinar on the topic "Prospects of Shipping Industry" was organised on 12<sup>th</sup> June 2020 for the II UG Students. Ms. Priya Edwin, Partner & Head, Pearl Shipping Agencies, Thoothukudi was the resource person. She gave a wonderful talk and discussion on the prospectus in shipping industry. Opportunities in shipping industry for women in India especially in Thoothukudi was explained in detail with outline of logistics and shipping industry process.
- A Webinar on the topic "Microfinance for Entrepreneurs" was organised on 13<sup>th</sup> June 2020 for the III UG Students. Dr. S. Amalnathan, Head, School of Business and Management, Christ (Deemed to be University), Bangalore, Karnataka was the Resource person. He gave an excellent talk about the schemes to get microfinance to start a business. He explained the concepts