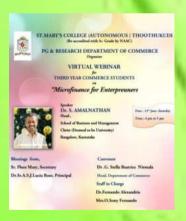

### **DEPARTMENTAL ACTIVITIES**

- A Webinar on the topic "Marketing Scenario @ COVID 19" was organised on 12<sup>th</sup> June 2020 for the I UG Students. Dr. P. Ravi, Professor, Department of Management Studies, Manomaniam Sundaranar University, Tirunelveli. He gave a talk on the importance of marketing which has not lost its value even during the pandemic. He explained about the modified Marketing Mix i.e. Product, Price, Place and Progression. The resource person explained the concept clearly with suitable practical examples which helps the students to understand the modified marketing mix easily.
- A Webinar on the topic "Prospects of Shipping Industry" was organised on 12<sup>th</sup> June 2020 for the II UG Students. Ms. Priya Edwin, Partner & Head, Pearl Shipping Agencies, Thoothukudi was the resource person. She gave a wonderful talk and discussion on the prospectus in shipping industry. Opportunities in shipping industry for women in India especially in Thoothukudi was explained in detail with outline of logistics and shipping industry process.
- A Webinar on the topic "Microfinance for Entrepreneurs" was organised on 13<sup>th</sup> June 2020 for the III UG Students. Dr. S. Amalnathan, Head, School of Business and Management, Christ (Deemed to be University), Bangalore, Karnataka was the Resource person. He gave an excellent talk about the schemes to get microfinance to start a business. He explained the concepts

clearly in a practical way which was easy to understand.

• A Webinar on the topic "NET/SET Preparation " was organised on 17<sup>th</sup> to 19<sup>th</sup> June 2020 for the PG Students. Dr. R. Gayathri, Head & Associate Professor, PG & Research Department of Commerce, Sree Saraswathi Thyagaraja College, Pollachi was the resource person. She gave the details of of NET/SET Examination. She discussed the entire NET/SET syllabus . She