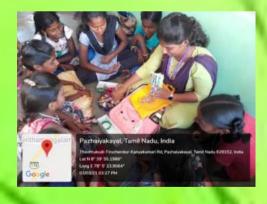

A "One Day Inception Program For Women's Welfare" was held on 03.03.2021 at Palayakayal Tuticorin District. Eight students of II B.Com (Regular), St.Mary's College (Autonomous), accompanied by Dr. P. Banumathi and Dr.P.Jayamary and CDP Co-ordinator Dr.Sr.S. Kulandai Therese. The program was held between 2.30-5.30.The CDP program started with the welcome address and prayer song. The Chief Guest for the program was Rev. Fr. Amalan, Parish Priest and Mr.Selva Kumar, Panchayat President. The Chief Guests were honoured with a shawl. Nearly 30 women and 25 children of that village attended the program. The trainers (II B.Com Students) taught them various skills like Aari Work, Thread Bangles Making, Paper Jewellery, Origami, Home-Made Sanitizer and Door Mat making from waste cloth.

#### **JEWELLERY CREATION:**

Ms. M.N Arockia Infancy Soris Ms. N.MaryAldaSlashin **BOQUET MAKING:** Ms. R.Neffi Fernando Ms. R. Sharon **SMART STITCHING (Aari Works):** Ms. V.Santhiya Joyce Mary **CRAFTS CREATION:** Ms. M.SanctaMaryanna Ms. J.R Santa Macrin **SANTIZER:** Ms. A.Maria Preethi Ms. B.Selva Lakshmi