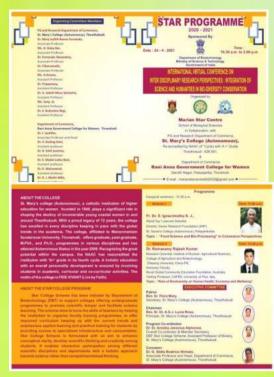

The PG and Research Department of Commerce, St. Mary's College (Autonomous), Thoothukudi in collaboration with Marian Star Center, School of Biological Sciences, St. Mary's College (Autonomous), Thoothukudi along with PG and Research Department of Commerce, Rani Anna Government College for Women, Tirunelveli sponsored by Department of Biotechnology, Ministry of Science and Technology, Government of India, New Delhi under Star College Scheme organized an International Virtual Conference Research on "Inter-Disciplinary Perspectives :Integration of Science and Humanities in Bio-Diversity Conservation" on 24<sup>th</sup> April 2021 at 10.30 a.m. In Session Eminent Scientist Dr. Fr. Ignacimuthu S.J.

World's Top One Percent Scientist, Director, Xavier Research Foundation, St. Xavier's College (Autonomous), Palayamkottai delivered a highly informative talk on "Food Science and Bio-Processing in Commerce Perspectives". The role of agriculture on bio-diversity was discussed. Dr. Ramasamy Rajesh Kumar, Research Scientist, Institute of Nuclear – Agricultural Sciences, College of Agriculture and Biotechnology, Zhejiang University, China PR, Honorary Faculty, Novel Global Community Education Foundation, Australia, Visiting Professor, CAFEE, University of Pisa, Italy delivered a talk on Role of Biodiversity on Human Health, Economy and Wellbeing".