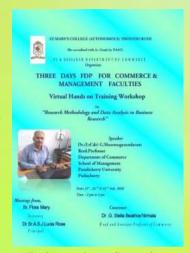

insighted the students about the ways to prepare and to crack the NET/SET with guidelines and suggested standard books.

 A Virtual Hands on Training Three Days Faculty Development Programme for Commerce and Management Faculties on Research Methodology and Data Analysis in Business Research" on 21<sup>st</sup> to 23<sup>rd</sup> July 2020 at 2p.m -5p.m. Dr. Lt.C. Dr. .Shunmugasundaram, Retd. Professor, Former Head of Commerce, Pondicherry University was the resource person. He shared his expertise in Research. He has given insights on Basic Research Concepts, Sample Size Determination, and Statistical Tools to be used in research using SPSS. Hands on Training was given on the application of statistical

tools using SPSS on Percentage Analysis, Center of Tendency, t-Test, Independent Sample t-Test, ANOVA, Factor Analysis and ANCOVA.

- An Association Meeting was organised by the Department on the topic "Becoming an Effective Communicator : Skills for Everyday Success" on 6<sup>th</sup> February 2021. Mr. David Ayling Jeyapaul, Associate Professor of English, Francis Xavier Engineering College, Tirunelveli was the resource person.
- A SEBI sponsored Asociation Meeting on the topic "Financial Education to Student Community" was organised on 24<sup>th</sup> March 2021. Dr. Nalini G.S, Assistant Professor of Finance, Thiagarajar School of Management, Madurai was the resource person.
  - An International Webinar on the topic "Communication of Affection for Healthy Work Life Integration – A Global Perspective" was organised by the department on 30<sup>th</sup> March 2021. Dr. Sean Horan, Professor of Communication, Fairfield University, Connecticut, USA delivered an extremely informative talk on "Communication of Affection for Healthy Lifestyle – A Global Perspective". The importance of communication for healthy and happier lifestyle was discussed. Dr. Juby Thomas,